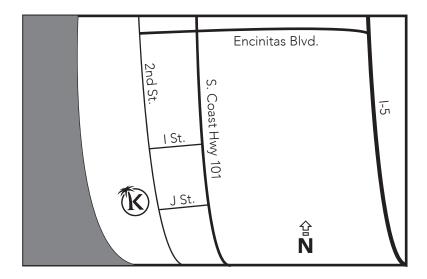

## **Driving Directions:**

## From I-5 Freeway

- Exit Encinitas Blvd. and go West
- Turn Left on Coast Hwy 101
- Turn Right on J St.
- Turn Right on 2nd St.

Our office is located between I & J streets, on the West side of 2nd Street.